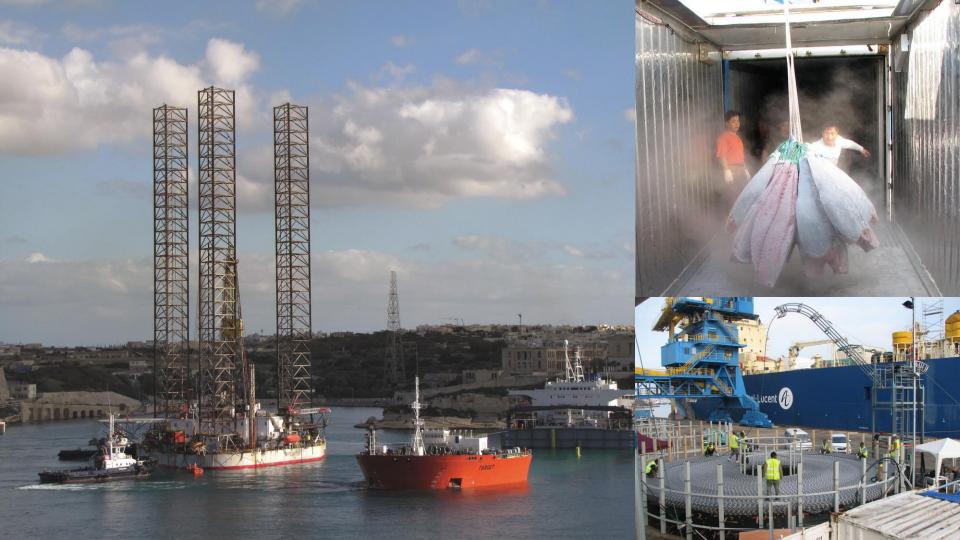

### MALTA' S HIGHLY DEVELOPED SHIPPING INFRASTRUCTURE ENSURES THE BEST FACILITIES FOR ALL OUR CLIENTS

- Whole range of maritime services available on the island.
- Advantageous vessel registration under the Maltese flag.
- Ship and super yacht repair facilities.
- Tank cleaning & Deslopping facilities.
- Diving services & Hull cleaning.

- STS operations
- Heavy lift mobile cranes up to 600 tons.
- Heavy lift low loaders up to 110 tons.
- Skilled, English speaking work force used to North European work ethics.
- Competitive bunker fuel prices and availability.