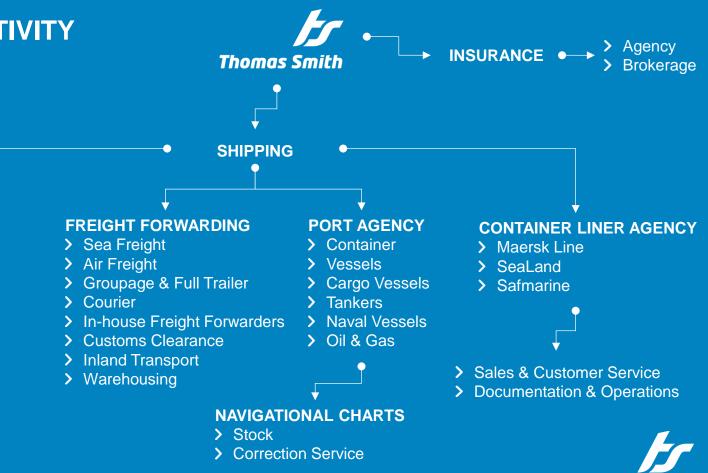

170 years of activity in Shipping, Logistics, Port Agency, Insurance and Transport related business.

- Company established in 1848
- Family owned service company
- > Professional management team

#### > 80 employees

- > ISO certification in all areas of activity
- > Authorised Economic Operator (AEO)

## OUR AREAS OF BUSINESS ACTIVITY

**LOGISTICS & PROJECT** 

> Film Production industry

CARGO

> Aerospace

> Oil & Gas

Vessel Refits

> Vessel Dry Docking

> Storage hub for Central

Mediterranean Activities